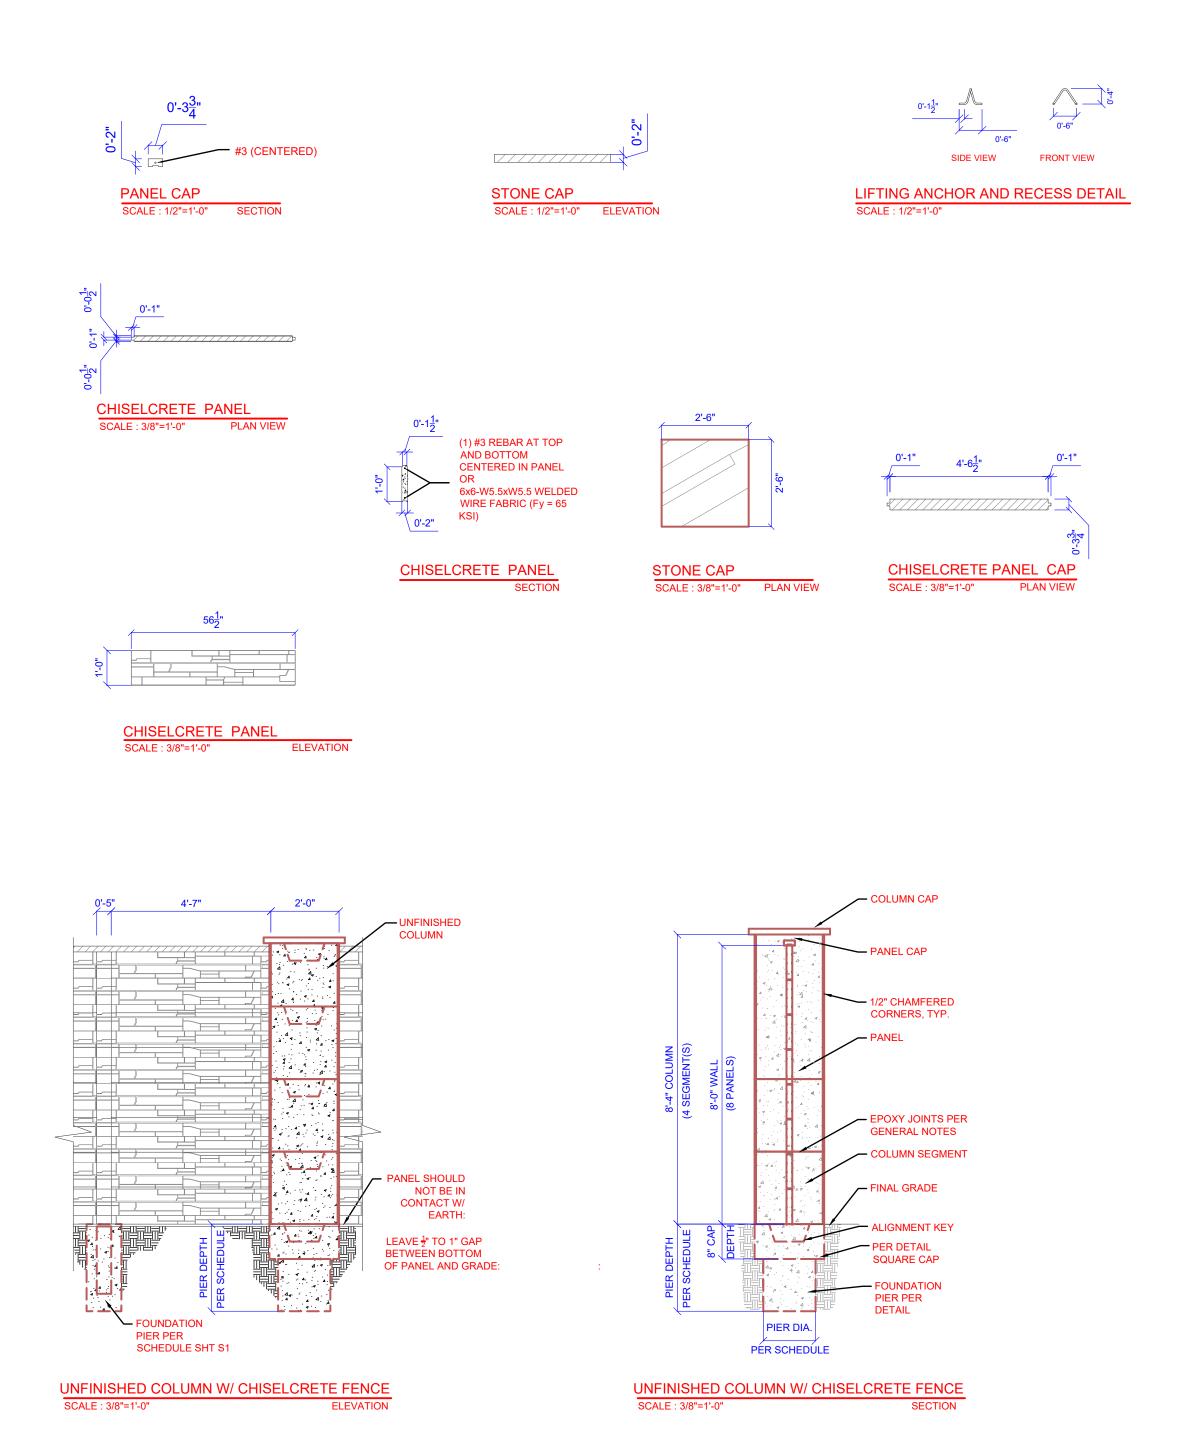

FOUNDATION PIER DETAIL
SCALE: 3/8"=1'-0"

USE MEADOW BURKE RAPID-LIFT SYSTEM,
ITEM NUMBER 79URM (RECESS MEMBER) AND
79U40 (4" UTILITY ANCHOR) OR USE #3 BENT
REINFORCING BAR (DETAILED BELOW) OR
EQUAL.

| DATE       | DESCRIPTION        | REV |
|------------|--------------------|-----|
| 01-10-2022 | ISSUE FOR APPROVAL | Α   |
|            |                    |     |
|            |                    |     |
|            |                    |     |
|            |                    |     |
|            |                    |     |