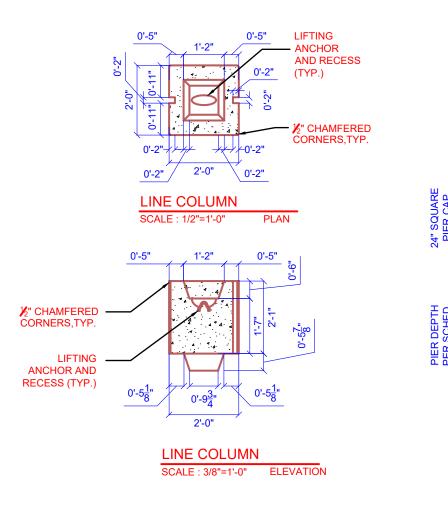

SMALL DIAMETER PVC PIPE IS COMMONLY CAST IN PIERS TO LEVEL PANELS. IT IS ACCEPTABLE TO BEAR THE CONCRETE PANELS ON THE PVC LEVELERS. PVC LEVELERS MUST BE SCHEDULE 40 W/ A MINIMUM NOMINAL DIAMETER OF 1".

THE PVC LEVELERS MAY EXTEND ½" MAX ABOVE THE TOP OF THE CONCRETE PIER.

NOTE: FINAL FINISH TO UNFINISHED COLUMNS TO BE SUPPLIED BY CONTRACTOR.

SHEET NAME :

8 FT-CHISELCRETE PRIVACY COLUMN

| DATE :     | 01-10-2022  | SHEET NUMBER: |
|------------|-------------|---------------|
| SCALE:     | AS PER PLAN |               |
| SHEET SIZE | 36x24       |               |
|            |             |               |