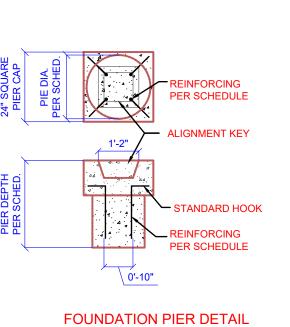

FOUNDATION PIER DETAIL
SCALE: 3/8"=1'-0"

USE MEADOW BURKE RAPID-LIFT SYSTEM,
ITEM NUMBER 79URM (RECESS MEMBER) AND
79U40 (4" UTILITY ANCHOR) OR USE #3 BENT
REINFORCING BAR (DETAILED BELOW) OR
EQUAL.

| DATE       | DESCRIPTION        | REV |
|------------|--------------------|-----|
| 01-10-2022 | ISSUE FOR APPROVAL | Α   |
|            |                    |     |
|            |                    |     |
|            |                    |     |
|            |                    |     |
|            |                    |     |